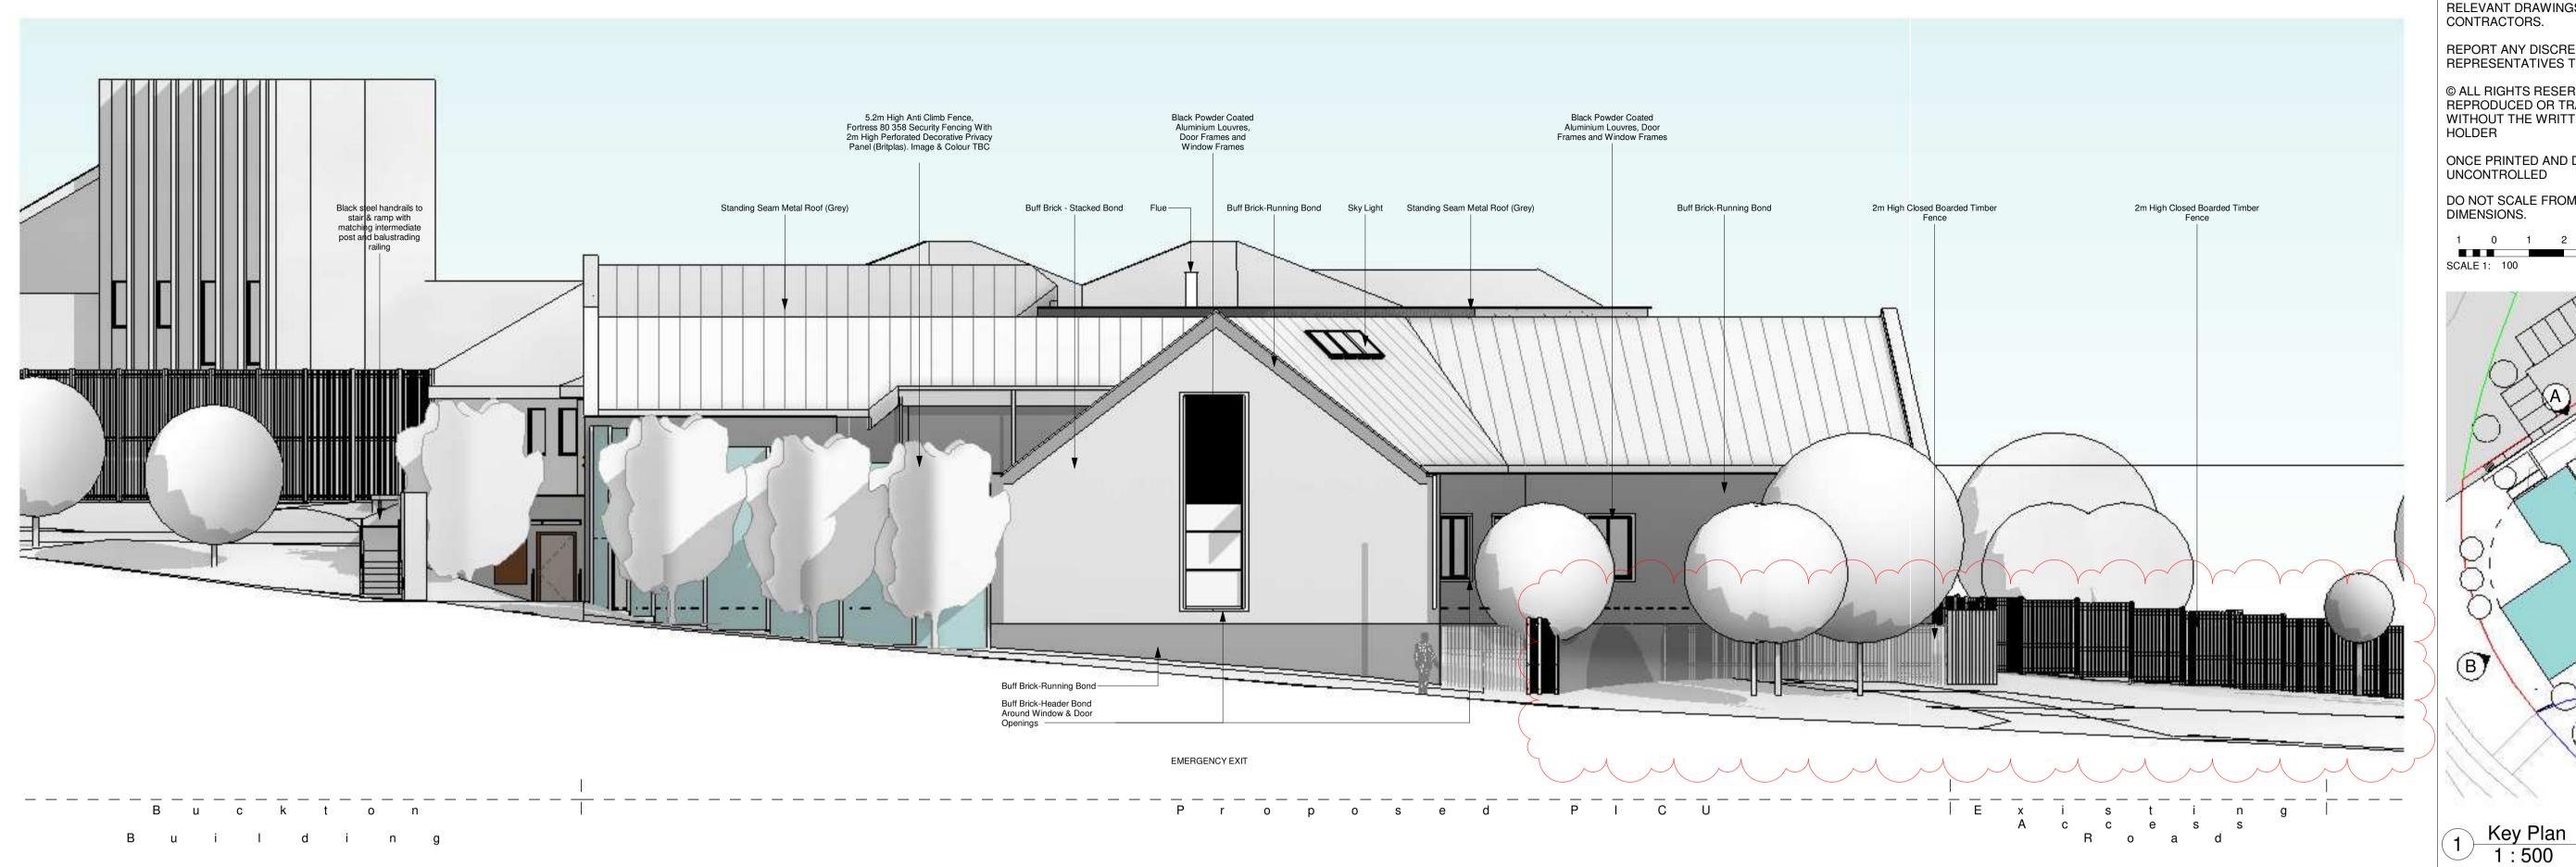

B - West Elevation (Street View)

THIS DRAWING (OR ANY PART THEREOF) MAY NOT BE COPIED, TRANSMITTED OR DISCLOSED TO ANY THIRD PARTY OR UNAUTHORISED PERSON WITHOUT THE PRIOR WRITTEN PERMISSION OF GILLING DOD ARCHITECTS.

The Cruck Barn, Duxbury Park, Chorley, Lancashire. PR7 4AT t: 01257 260070 f: 01257 260071

Client Name:

Pennine Care NHS FT

Site Name:

Tameside Hospital

Project Name:
Pennine PICU

Drawing Title:
Proposed Elevation B