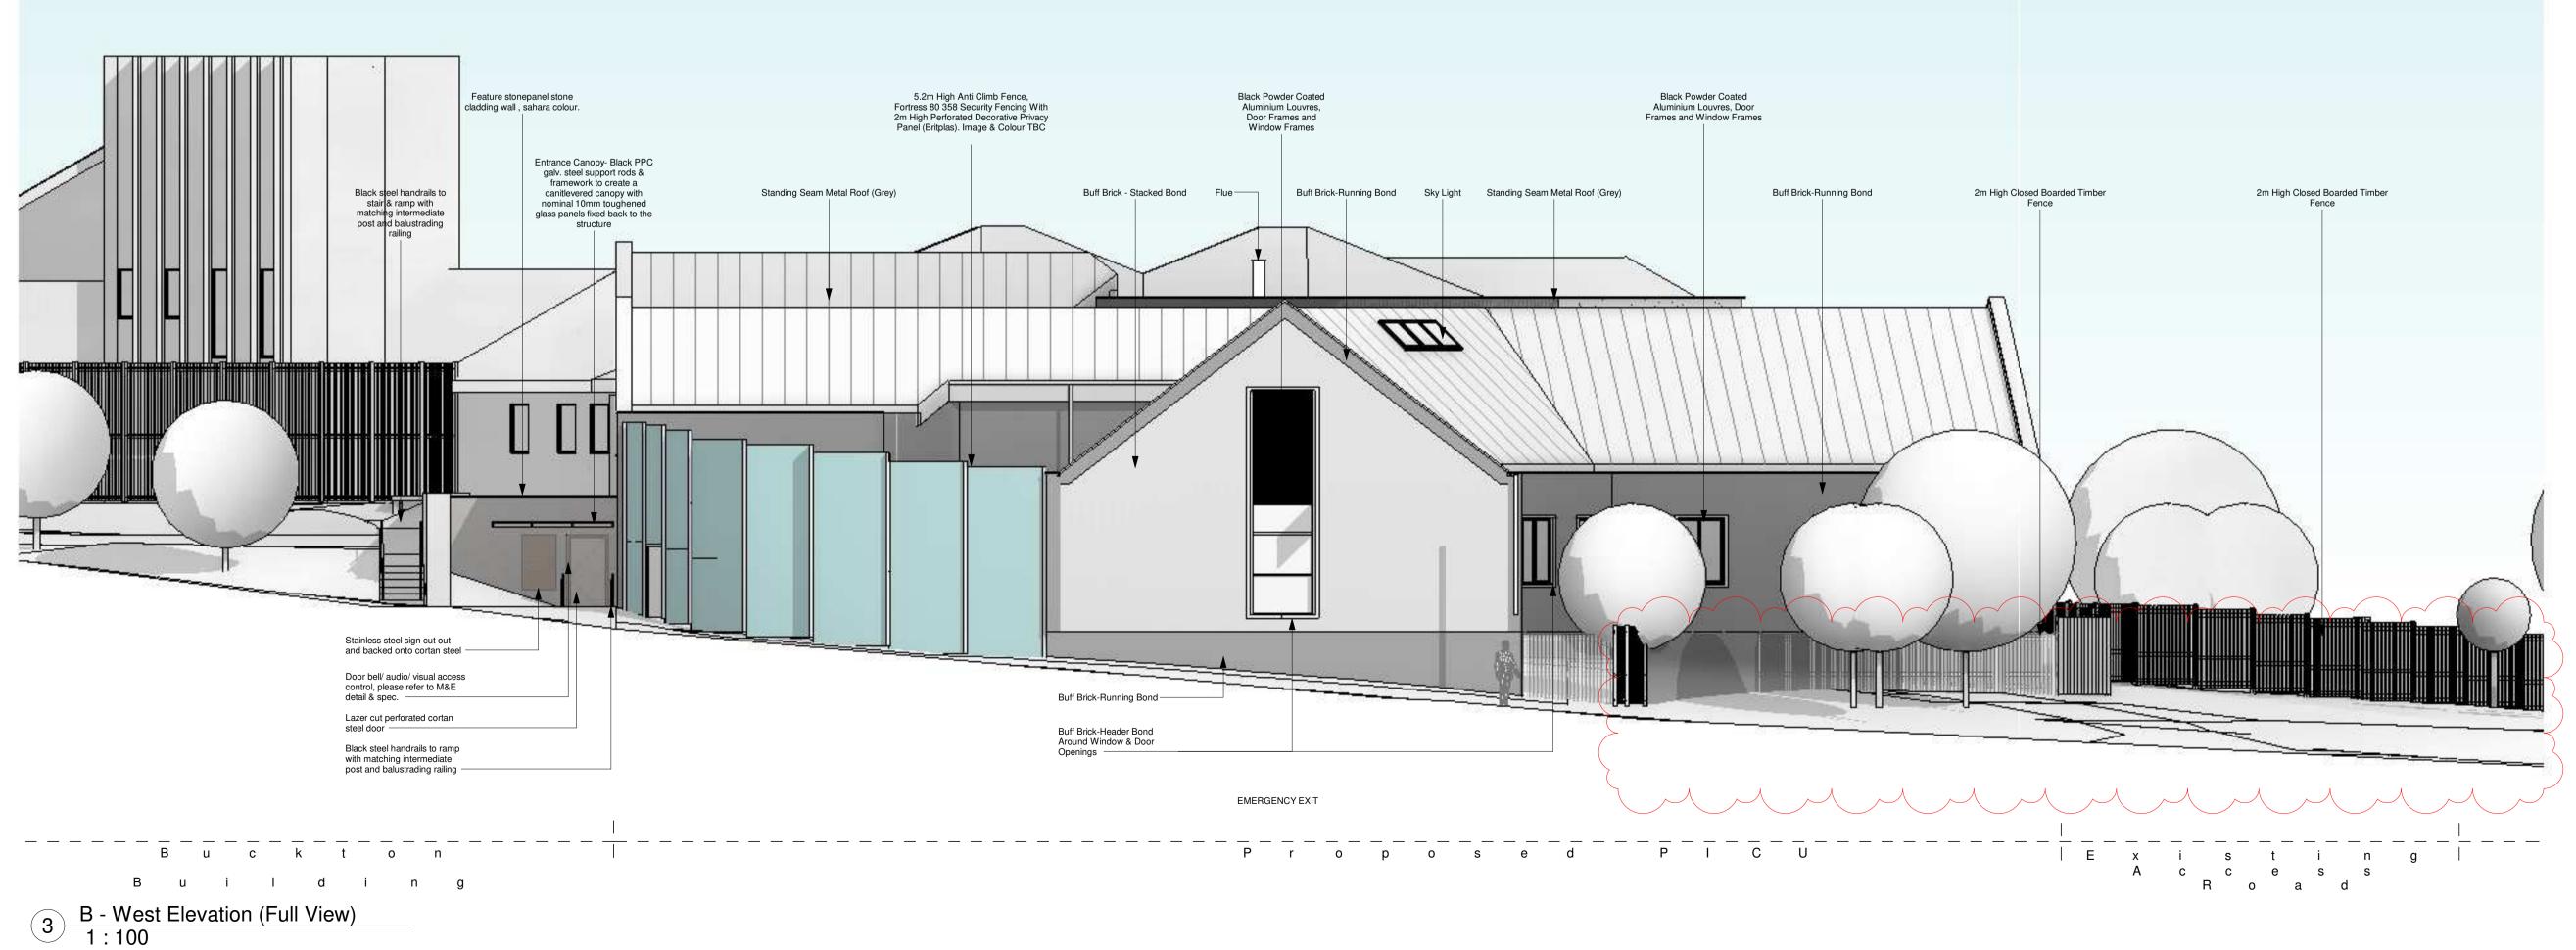

B - West Elevation (Street View)

THIS DRAWING (OR ANY PART THEREOF) MAY NOT BE COPIED, TRANSMITTED OR DISCLOSED TO ANY THIRD PARTY OR UNAUTHORISED PERSON WITHOUT THE PRIOR WRITTEN PERMISSION OF GILLING DOD ARCHITECTS.

The Cruck Barn, Duxbury Park, Chorley, Lancashire. PR7 4AT t: 01257 260070 f: 01257 260071

Client Name:

Pennine Care NHS FT

Site Name:

Tameside Hospital

Project Name:
Pennine PICU

Drawing Title:
Proposed Elevation B